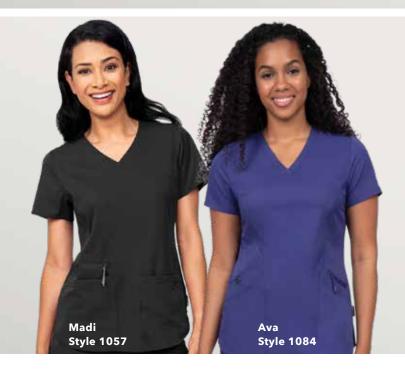

- Expertly engineered 100% polyester
- Performance fabric with moisture wicking
  - Super soft + stretch | Extended sizes
    - Ideal for groups

- 95% polyester/5% spandex
- Fade and shrink resistant fabric
  - High performance stretch
    - Strong and durable
    - Moisture wicking