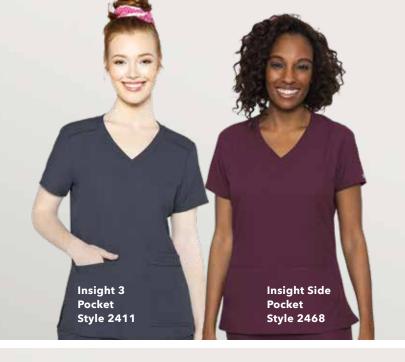

- Expertly engineered 100% polyester
- Performance fabric with moisture wicking
  - Super soft + stretch | Extended sizes
    - Ideal for groups

- 95% polyester/5% spandex
- Fade and shrink resistant fabric
  - High performance stretch
    - Strong and durable
    - Moisture wicking