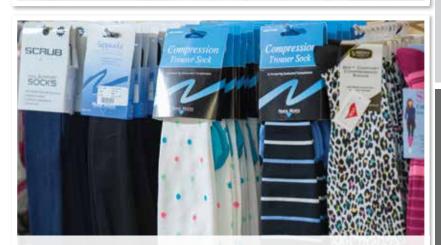

Super Shoes will customize your selection by offering products that suit the needs of your facility - including color palettes that align with departmental requirements.

Choose from a wide variety of nursing accessories. From badge clips to compression socks, your employees will have plenty of options at the event.