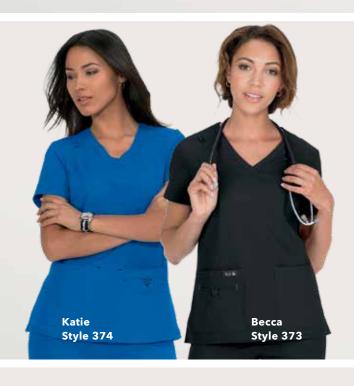

- Expertly engineered 100% polyester
- Performance fabric with moisture wicking
  - Super soft + stretch | Extended sizes
    - Ideal for groups

- 95% polyester/5% spandex
- Fade and shrink resistant fabric
  - High performance stretch
    - Strong and durable
    - Moisture wicking