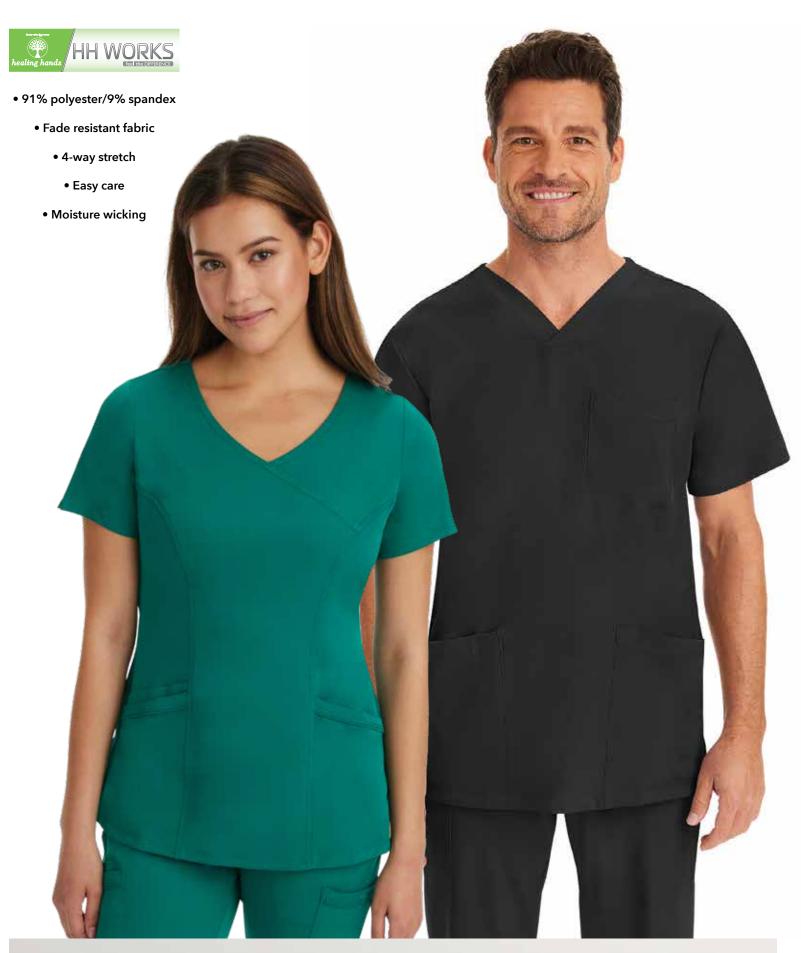

- Expertly engineered 100% polyester
- Performance fabric with moisture wicking
  - Super soft + stretch | Extended sizes
    - Ideal for groups

- 95% polyester/5% spandex
- Fade and shrink resistant fabric
  - High performance stretch
    - Strong and durable
    - Moisture wicking